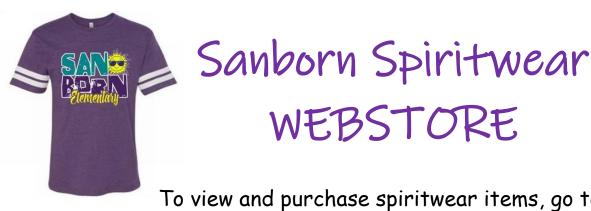

To view and purchase spiritwear items, go to:

www.selectspiritwear.com

and click on our store

- Orders <u>must be placed through the WEBSTORE</u> by October 25, 2019. (Please enter the student and teacher name on the form when checking out)
- Items will be delivered to Sanborn and go home with students approximately 3 weeks after the order deadline.
- The WEBSTORE will be re-opened for purchases based on demand.
- > Items available for purchase:
  - Short sleeve 100% cotton t-shirt \$10
  - Tri-blend short sleeve t-shirt \$16
  - Vintage Football tee \$18
  - Ladies Tri-blend V-neck tee \$18
  - Ladies Caged Front tee \$18
  - Ladies Sporty Slub tee \$20
  - Ladies Polo Shirt \$20 (logo embroidered on front, left chest side)
  - Hooded Sweatshirt \$25
  - Full Zip Hooded Sweatshirt \$30 (logo embroidered on front, left chest side) 0
  - > Sizing chart for each item is online (items cannot be returned or exchanged)